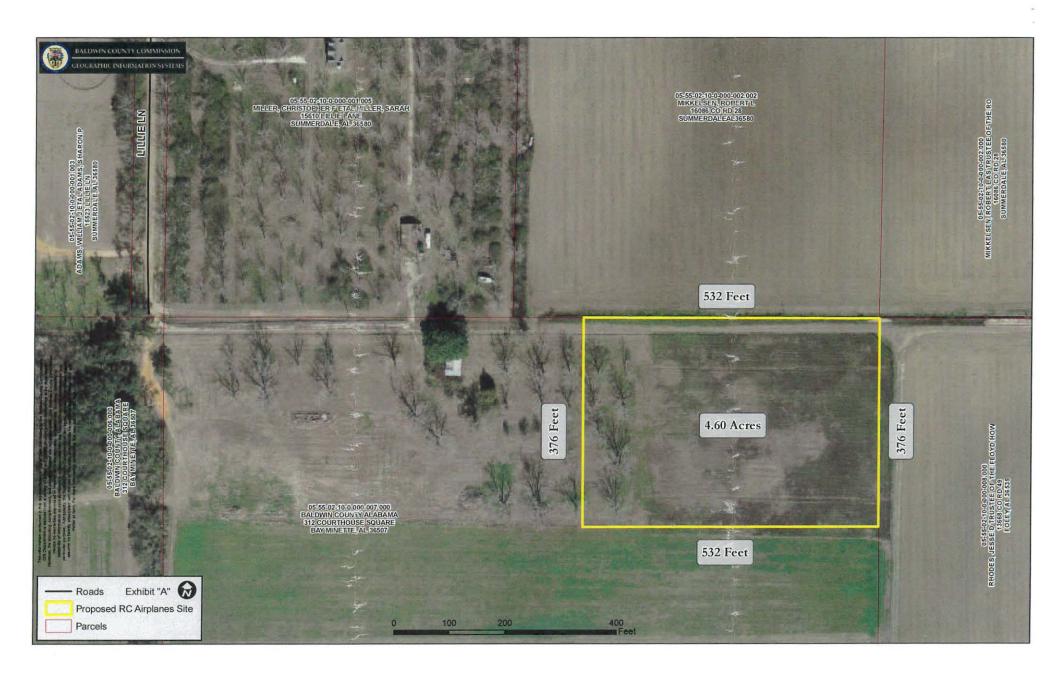

1. <u>Property & Location</u>: The premises hereby leased by the LESSOR to the LESSEE are described as follows:

Place:

Buffer Zone Adjacent to Magnolia Sanitary Landfill Physical Location:

15498 Lillie Lane Summerdale, Alabama

Area:

4.59 acres (approx.)

Legal Description:

Commencing at the Northwest Corner of Section 10, Township 7 South, Range 3 East, Baldwin County, Alabama; thence run North 89 degrees, 42 minutes, 27 seconds East, 2661.16 feet to a point; thence run South 00 degrees, 14 minutes, 05 seconds East 2,652.16 feet to a 4-inch diameter concrete monument with a ½ inch capped steel road; thence run North 89 degrees, 34 minutes, 14 seconds East 1,345.83 feet to a capped rod for the Point of Beginning; Thence run South 00 degrees, 13 minutes, 10 seconds East 376 feet to a point; thence run North 89 degrees, 42 minutes, 27 seconds West, 532 feet to a point; thence run North 89 degrees, 42 minutes, 10 seconds West, 376 feet to a point; thence run North 89 degrees, 42 minutes, 27 seconds East, 532 feet to the Point of Beginning. Containing 4.5921 acres, more or less.

This property is also described in the attached aerial photograph and is referred to as Exhibit "A."

- 2. <u>Term of Lease</u>: The term of this LEASE shall be from October 5, 2019, and expiring on October 4, 2022, unless sooner terminated; however, this LEASE shall automatically renew on October 5 of subsequent years unless either party provides written notice to the other expressing the intent not to renew said LEASE. Notwithstanding this provision, in no event shall this LEASE extend beyond a total of three (3) years including the initial term. Either party may terminate this LEASE at any time, with or without cause or hearing, upon thirty (30) days written notice.
- 3. Rent: The LESSEE shall pay to the LESSOR as rental hereunder the sum of ONE DOLLAR (\$1.00) per year, to be payable on the 5<sup>th</sup> day of October of each year during the term of the LEASE. Notwithstanding this provision, the LEASE amount provided for herein may be renegotiated by the parties for hold over periods, if any.
- 4. <u>Insurance</u>. Prior to performing any activities pursuant to this LEASE, LESSEE shall carry, with insurers satisfactory to County, throughout the term hereof, Commercial General Liability Insurance, including all contractual liability hereunder, with limits not less than \$1,000,000.00 combined single limit, for both bodily injury liability and property damage liability each occurrence. All liability insurance shall name County as an additional insured. Prior to commencing activities hereunder, a Certificate of Insurance evidencing such coverage, satisfactory to County, shall be furnished to County, which shall specifically state that such insurance shall provide for at least ten (10) days' notice to County in the event of cancellation, termination or any change in such insurance policies. Should LESSEE fail to furnish current evidence upon demand of any insurance required hereunder, or in the event of cancellation, termination or change in any